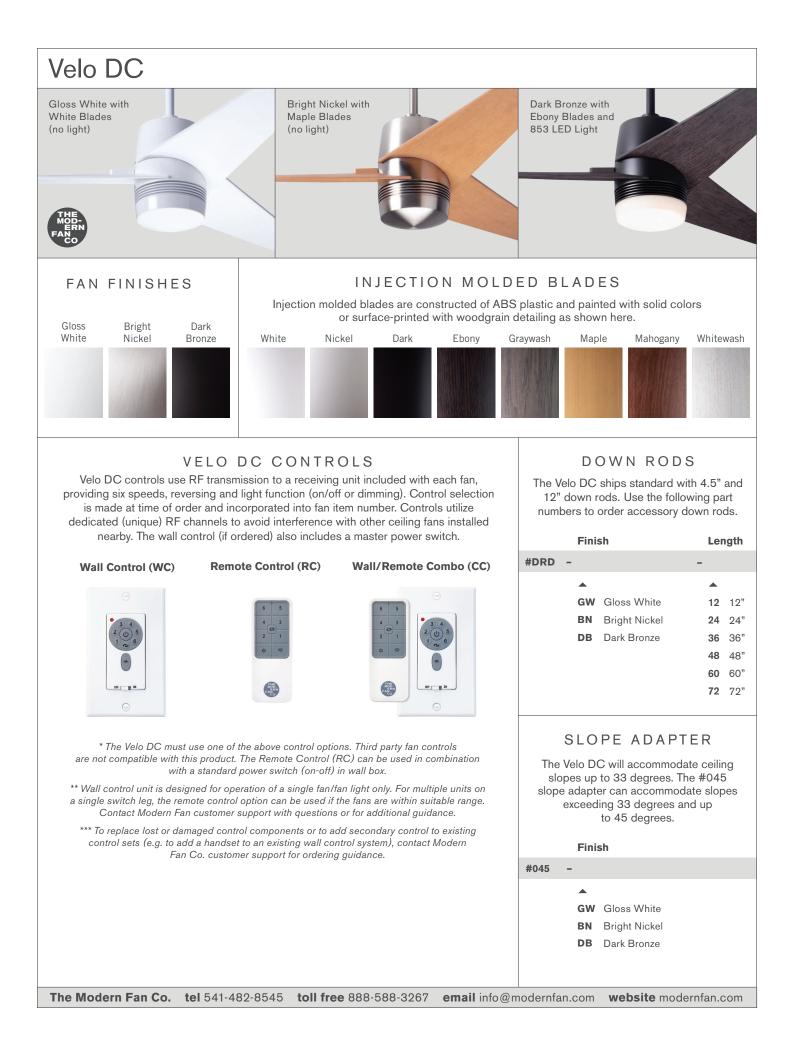

|                                                                                                                                                                                                                                                                                                                                                                                                                                                                                                                                   | Configure item nu                           | DC<br>mber from attributes | below.                               |                                                                                                                                                                 |                           |                                     |                                                                                                                                   | INTERIER<br>KISTED                                                             |
|-----------------------------------------------------------------------------------------------------------------------------------------------------------------------------------------------------------------------------------------------------------------------------------------------------------------------------------------------------------------------------------------------------------------------------------------------------------------------------------------------------------------------------------|---------------------------------------------|----------------------------|--------------------------------------|-----------------------------------------------------------------------------------------------------------------------------------------------------------------|---------------------------|-------------------------------------|-----------------------------------------------------------------------------------------------------------------------------------|--------------------------------------------------------------------------------|
|                                                                                                                                                                                                                                                                                                                                                                                                                                                                                                                                   | Finish Blade Spa                            |                            | Blade Color                          |                                                                                                                                                                 | Light Option              |                                     | Control Option                                                                                                                    |                                                                                |
| #VEL -                                                                                                                                                                                                                                                                                                                                                                                                                                                                                                                            |                                             | -                          | -                                    |                                                                                                                                                                 |                           |                                     | -                                                                                                                                 |                                                                                |
| ▲<br>GW<br>BN<br>DB                                                                                                                                                                                                                                                                                                                                                                                                                                                                                                               | Gloss White<br>Bright Nickel<br>Dark Bronze | ▲<br>48 48" Span           | DK D<br>EB E<br>GY G<br>MP M<br>MG M | Vhite<br>lickel<br>Þark<br>bony<br>àraywash<br>1aple<br>1ahogany<br>Vhitewash                                                                                   | ▲<br>NL<br>853            | No Light<br>17W LED                 | WC<br>RC<br>CC                                                                                                                    | Wall Control<br>Remote Control<br>Wall/Remote Combo                            |
|                                                                                                                                                                                                                                                                                                                                                                                                                                                                                                                                   |                                             |                            |                                      | - 6.4"-<br>- 48"                                                                                                                                                |                           | 4.8" w/ 4.5" do<br>22.3" w/ 12" dov |                                                                                                                                   | hown)                                                                          |
| <ul> <li>Specifications</li> <li>6-speed, reversible DC motor</li> <li>Die cast aluminum construction</li> <li>48" span, injection-molded ABS blades (solid color or surface-printed woodgrain)</li> <li>Includes 4.5" and 12" down rods (longer options also available)</li> <li>Optional LED light: 17W, 90 CRI, 3000K, 1530 lumens (dimmable) behind an opal glass diffuser; CA Title 24 (JA8) compliant</li> <li>Slope compatible up to 33°; adapter available for slopes up to 45°</li> <li>Designed by Ron Rezek</li> </ul> |                                             |                            |                                      | Performance Data<br>LOWEST SPEED<br>RPM: 60<br>CFM: 1,304<br>Watts: 2.58<br>CFM/W: 505<br>HIGHEST SPEED<br>RPM: 235<br>CFM: 5,998<br>Watts: 34.67<br>CFM/W: 173 |                           |                                     | Average Energy Use<br>22 Watts<br>Average Airflow<br>3,798 CFM<br>Yearly Energy Cost<br>\$6<br>Average Efficiency<br>172 CFM/Watt |                                                                                |
| <ul> <li>ETL listed for c</li> <li>Weight: 14.0 lk</li> </ul>                                                                                                                                                                                                                                                                                                                                                                                                                                                                     | lry and damp locatic<br>os (6.4 kgs)        |                            |                                      | performance<br>visit www.m                                                                                                                                      | e, assuming<br>odernfan.c | g typical use (exclu<br>com.        | uding light)                                                                                                                      | f low speed and high speed<br>. For more information,<br>website modernfan.con |