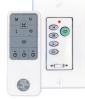

#### **#FC-003-LED** Handheld Remote RF Control

Designed for independent operation a single AC fan or AC fan with LED light, providing three speeds and full range dimming (or "on/off" switching), using only one circuit (two wires). Includes RF handset, receiver, battery and comes with a wall mounting bracket for handset.