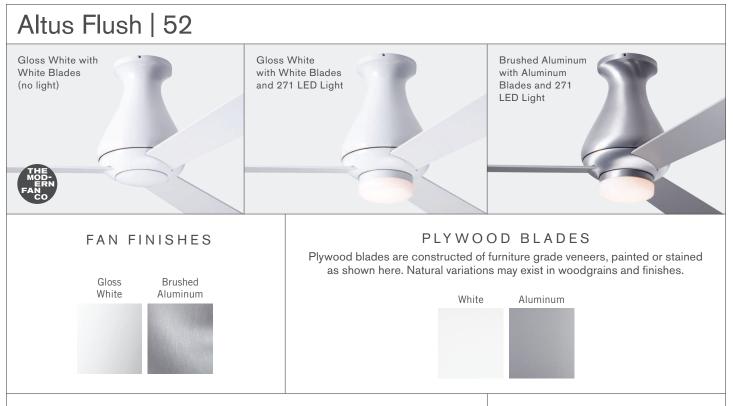

# ALTUS FLUSH FAN CONTROLS

Selection of a control option is made at time of order and incorporated into the fan item number (except #FC-009A and #FC-009B which are sold as accessory items).

### #FC-001 Fan Speed Only Control

(no light) For a single AC fan, providing four speeds. Not intended for a fan with light. Note: Not compatible with remote control.

#### **#FC-003-LED** Handheld Remote RF Control

Designed for independent operation a single AC fan or AC fan with LED light, providing three speeds and full range dimming (or "on/off" switching), using only one circuit (two wires). Includes RF handset, receiver, battery and comes with a wall mounting bracket for handset.

### #FC-005-LED Wall/Remote Combo RF Control-2 Wire

Designed for independent operation of a single AC fan or AC fan with LED light, providing three speeds and full range dimming (or "on/ off" switching), using only one circuit (two wires). Includes RF handset, RF wall control (with master power switch), switch plate and receiver.

## compatible with remote control. #FC-004-LED Fan & Light RF Control–2 Wire

#FC-002

Designed for independent operation of a single AC fan or AC fan with LED light, providing three speeds and full range dimming (or "on/off" switching), using only one circuit (two wires). Includes RF wall control (with master power switch), switch plate and receiver.

Fan & Light Control-3 Wire

For a single AC fan with LED light.

providing four speeds and dimming

function. Requires three wires from

switch location to fan. Note: Not

#### #FC-009A / #FC-009B Multi-fan Speed Controls for AC Fans (no lights)

Sold as an accessory item, providing three speeds for multiple AC fans on a single switch leg. FC-009A for 2-3 fans FC-009B for 3-6 fans

Note: Not compatible with remote control. Control of fan lights must be accounted for separately with owner provided control on separate switch leg.