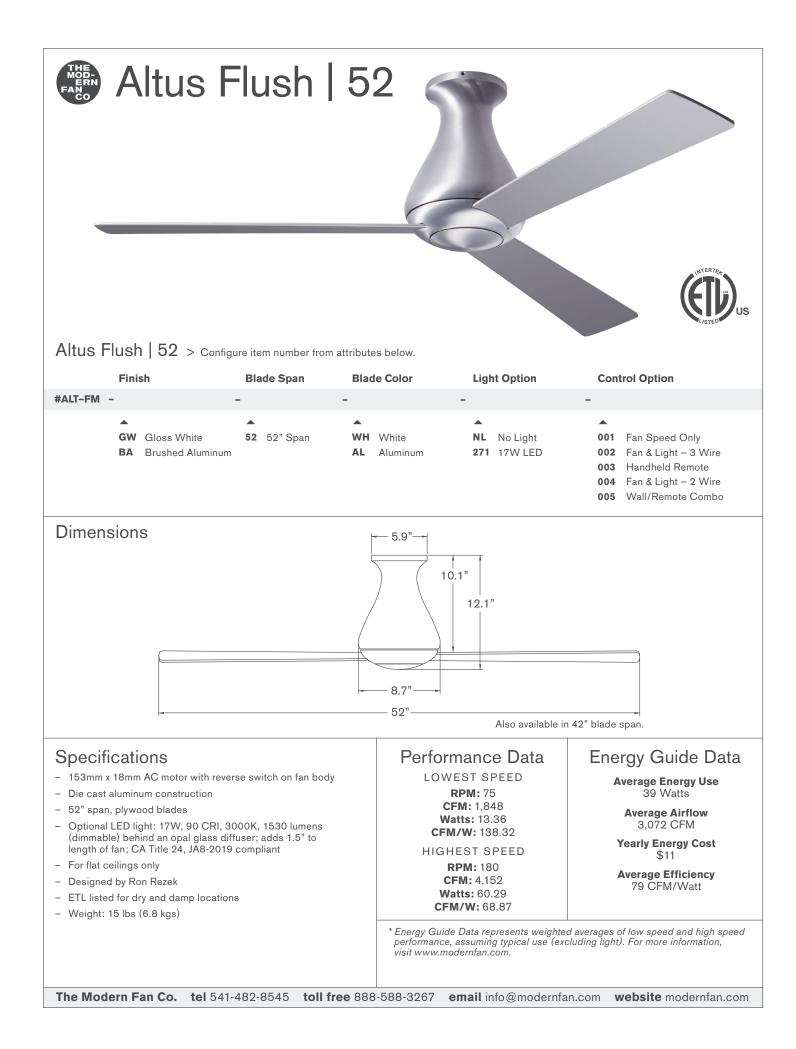

# ALTUS FLUSH FAN CONTROLS

Selection of a control option is made at time of order and incorporated into the fan item number (except #FC-009A and #FC-009B which are sold as accessory items).

### #FC-001 Fan Speed Only Control

(no light) For a single AC fan, providing four speeds. Not intended for a fan with light. Note: Not compatible with remote control.

#### **#FC-003-LED** Handheld Remote RF Control

Designed for independent operation a single AC fan or AC fan with LED light, providing three speeds and full range dimming (or "on/off" switching), using only one circuit (two wires). Includes RF handset, receiver, battery and comes with a wall mounting bracket for handset.

### #FC-005-LED Wall/Remote Combo RF Control-2 Wire

Designed for independent operation of a single AC fan or AC fan with LED light, providing three speeds and full range dimming (or "on/ off" switching), using only one circuit (two wires). Includes RF handset, RF wall control (with master power switch), switch plate and receiver.

## compatible with remote control. #FC-004-LED Fan & Light RF Control–2 Wire

#FC-002

Designed for independent operation of a single AC fan or AC fan with LED light, providing three speeds and full range dimming (or "on/off" switching), using only one circuit (two wires). Includes RF wall control (with master power switch), switch plate and receiver.

Fan & Light Control-3 Wire

For a single AC fan with LED light.

providing four speeds and dimming

function. Requires three wires from

switch location to fan. Note: Not

#### #FC-009A / #FC-009B Multi-fan Speed Controls for AC Fans (no lights)

Sold as an accessory item, providing three speeds for multiple AC fans on a single switch leg. FC-009A for 2-3 fans FC-009B for 3-6 fans

Note: Not compatible with remote control. Control of fan lights must be accounted for separately with owner provided control on separate switch leg.