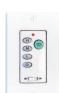

### #FC-005-LED Wall/Remote Combo RF Control-2 Wire

Designed for independent operation of a single AC fan or AC fan with LED light, providing three speeds and full range dimming (or "on/ off" switching), using only one circuit (two wires). Includes RF handset, RF wall control (with master power switch), switch plate and receiver.