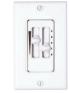

Fan & Light Control-3 Wire

For a single AC fan with LED light.

providing four speeds and dimming

function. Requires three wires from

switch location to fan. Note: Not