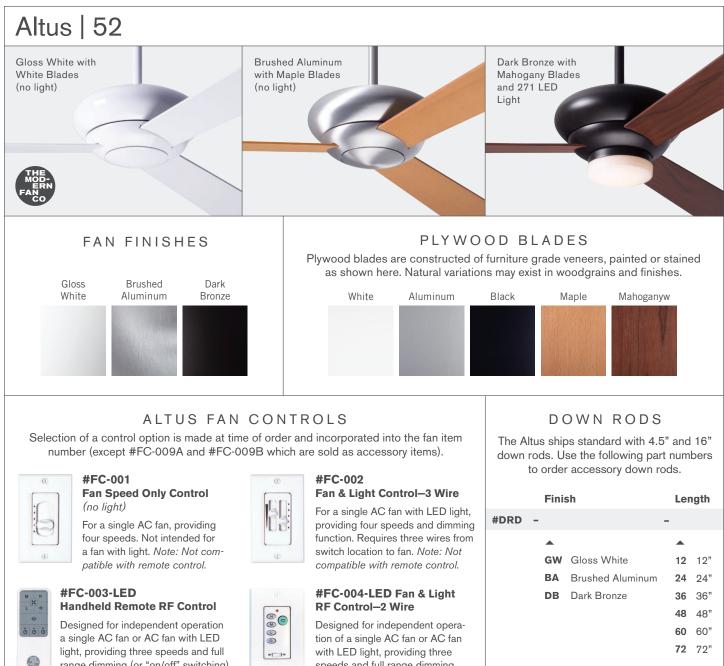

| Finish                                                                                                                                                                                                                                                                                                                                                                                                                                                                                                                                                  |                                          | Blade Span Bla |                                                              | ide Color                                                                                                                                                            |                                                                                                                                                                                        | Light Option        |                                                                                                                                                     | Control Option                                                                                         |  |
|---------------------------------------------------------------------------------------------------------------------------------------------------------------------------------------------------------------------------------------------------------------------------------------------------------------------------------------------------------------------------------------------------------------------------------------------------------------------------------------------------------------------------------------------------------|------------------------------------------|----------------|--------------------------------------------------------------|----------------------------------------------------------------------------------------------------------------------------------------------------------------------|----------------------------------------------------------------------------------------------------------------------------------------------------------------------------------------|---------------------|-----------------------------------------------------------------------------------------------------------------------------------------------------|--------------------------------------------------------------------------------------------------------|--|
| #ALT                                                                                                                                                                                                                                                                                                                                                                                                                                                                                                                                                    |                                          |                |                                                              |                                                                                                                                                                      |                                                                                                                                                                                        |                     |                                                                                                                                                     |                                                                                                        |  |
| <b>BA</b> Bru                                                                                                                                                                                                                                                                                                                                                                                                                                                                                                                                           | ss White 52<br>shed Aluminum<br>k Bronze | 2 52" Span     | AL<br>BK<br>MP                                               | White<br>Aluminum<br>Black<br>Maple<br>Mahogany                                                                                                                      |                                                                                                                                                                                        | No Light<br>17W LED | 002<br>003<br>004                                                                                                                                   | Fan Speed Only<br>Fan & Light – 3 Wire<br>Handheld Remote<br>Fan & Light – 2 Wire<br>Wall/Remote Combo |  |
| Dimensions                                                                                                                                                                                                                                                                                                                                                                                                                                                                                                                                              |                                          |                |                                                              |                                                                                                                                                                      |                                                                                                                                                                                        |                     |                                                                                                                                                     |                                                                                                        |  |
| Also available in 42" blade span.                                                                                                                                                                                                                                                                                                                                                                                                                                                                                                                       |                                          |                |                                                              |                                                                                                                                                                      |                                                                                                                                                                                        |                     |                                                                                                                                                     |                                                                                                        |  |
| <ul> <li>Specifications</li> <li>153mm x 18mm AC motor with reverse switch on fan body</li> <li>Die cast and spun aluminum construction</li> <li>52" span, plywood blades</li> <li>Includes 4.5" and 16" down rods (longer options also available)</li> <li>Optional LED light: 17W, 90 CRI, 3000K,<br/>1530 lumens (dimmable) behind an opal glass diffuser;<br/>adds 1.5" to length of fan; CA Title 24, JA8-2019 compliant</li> <li>Slope compatible up to 33°; adapter available for slopes<br/>up to 45°</li> <li>Designed by Ron Rezek</li> </ul> |                                          |                | LOWE<br>Ri<br>CFI<br>Wat<br>CFM/<br>HIGHE<br>RF<br>CFI<br>Wa | Performance Data<br>LOWEST SPEED<br>RPM: 75<br>CFM: 1,812<br>Watts: 12.94<br>CFM/W: 140.03<br>HIGHEST SPEED<br>RPM: 180<br>CFM: 4,287<br>Watts: 60.2<br>CFM/W: 71.21 |                                                                                                                                                                                        |                     | rgy Guide Data<br>average Energy Use<br>39 Watts<br>Average Airflow<br>3,127 CFM<br>Yearly Energy Cost<br>\$11<br>Average Efficiency<br>80 CFM/Watt |                                                                                                        |  |
| <ul> <li>ETL listed for dry and damp locations</li> <li>Weight: 15 lbs (6.8 kgs)</li> </ul>                                                                                                                                                                                                                                                                                                                                                                                                                                                             |                                          |                |                                                              | performance, a                                                                                                                                                       | * Energy Guide Data represents weighted averages of low speed and high speed<br>performance, assuming typical use (excluding light). For more information,<br>visit www.modernfan.com. |                     |                                                                                                                                                     |                                                                                                        |  |

## SLOPE ADAPTER

The Altus will accommodate ceiling slopes up to 33 degrees. The #045 slope adapter can accommodate slopes exceeding 33 degrees and up to 45 degrees.

- #045
- GW Gloss White
- BA Brushed Aluminum
- **DB** Dark Bronze

range dimming (or "on/off" switching), using only one circuit (two wires). Includes RF handset, receiver, battery and comes with a wall mounting bracket for handset.

## #FC-005-LED Wall/Remote Combo **RF Control-2 Wire**

Designed for independent operation of a single AC fan or AC fan with LED light, providing three speeds and full range dimming (or "on/ off" switching), using only one circuit (two wires). Includes RF handset, RF wall control (with master power switch), switch plate and receiver.

speeds and full range dimming (or "on/off" switching), using only one circuit (two wires). Includes RF wall control (with master power switch), switch plate and receiver.

## #FC-009A / #FC-009B **Multi-fan Speed Controls** for AC Fans (no lights)

Sold as an accessory item. providing three speeds for multiple AC fans on a single switch leg. FC-009A for 2-3 fans FC-009B for 3-6 fans

Note: Not compatible with remote control. Control of fan lights must be accounted for separately with owner provided control on separate switch leg.

The Modern Fan Co. tel 541-482-8545 toll free 888-588-3267 email info@modernfan.com website modernfan.com