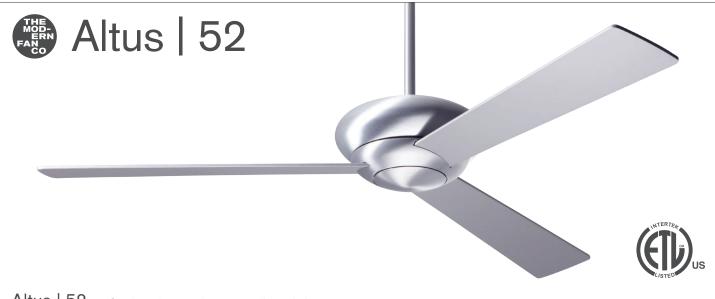

| Finish                                                                                                                                                                                                                                                                                                                                                                                                                                                                                                                                                  |                                          | Blade Span Bla |                                                              | ide Color                                                                                                                                                            |                                                                                                                                                                                        | Light Option        |                                                                                                                                                     | Control Option                                                                                         |  |
|---------------------------------------------------------------------------------------------------------------------------------------------------------------------------------------------------------------------------------------------------------------------------------------------------------------------------------------------------------------------------------------------------------------------------------------------------------------------------------------------------------------------------------------------------------|------------------------------------------|----------------|--------------------------------------------------------------|----------------------------------------------------------------------------------------------------------------------------------------------------------------------|----------------------------------------------------------------------------------------------------------------------------------------------------------------------------------------|---------------------|-----------------------------------------------------------------------------------------------------------------------------------------------------|--------------------------------------------------------------------------------------------------------|--|
| #ALT                                                                                                                                                                                                                                                                                                                                                                                                                                                                                                                                                    |                                          |                |                                                              |                                                                                                                                                                      |                                                                                                                                                                                        |                     |                                                                                                                                                     |                                                                                                        |  |
| <b>BA</b> Bru                                                                                                                                                                                                                                                                                                                                                                                                                                                                                                                                           | ss White 52<br>shed Aluminum<br>k Bronze | 2 52" Span     | AL<br>BK<br>MP                                               | White<br>Aluminum<br>Black<br>Maple<br>Mahogany                                                                                                                      |                                                                                                                                                                                        | No Light<br>17W LED | 002<br>003<br>004                                                                                                                                   | Fan Speed Only<br>Fan & Light – 3 Wire<br>Handheld Remote<br>Fan & Light – 2 Wire<br>Wall/Remote Combo |  |
| Dimensions                                                                                                                                                                                                                                                                                                                                                                                                                                                                                                                                              |                                          |                |                                                              |                                                                                                                                                                      |                                                                                                                                                                                        |                     |                                                                                                                                                     |                                                                                                        |  |
| Also available in 42" blade span.                                                                                                                                                                                                                                                                                                                                                                                                                                                                                                                       |                                          |                |                                                              |                                                                                                                                                                      |                                                                                                                                                                                        |                     |                                                                                                                                                     |                                                                                                        |  |
| <ul> <li>Specifications</li> <li>153mm x 18mm AC motor with reverse switch on fan body</li> <li>Die cast and spun aluminum construction</li> <li>52" span, plywood blades</li> <li>Includes 4.5" and 16" down rods (longer options also available)</li> <li>Optional LED light: 17W, 90 CRI, 3000K,<br/>1530 lumens (dimmable) behind an opal glass diffuser;<br/>adds 1.5" to length of fan; CA Title 24, JA8-2019 compliant</li> <li>Slope compatible up to 33°; adapter available for slopes<br/>up to 45°</li> <li>Designed by Ron Rezek</li> </ul> |                                          |                | LOWE<br>Ri<br>CFI<br>Wat<br>CFM/<br>HIGHE<br>RF<br>CFI<br>Wa | Performance Data<br>LOWEST SPEED<br>RPM: 75<br>CFM: 1,812<br>Watts: 12.94<br>CFM/W: 140.03<br>HIGHEST SPEED<br>RPM: 180<br>CFM: 4,287<br>Watts: 60.2<br>CFM/W: 71.21 |                                                                                                                                                                                        |                     | rgy Guide Data<br>average Energy Use<br>39 Watts<br>Average Airflow<br>3,127 CFM<br>Yearly Energy Cost<br>\$11<br>Average Efficiency<br>80 CFM/Watt |                                                                                                        |  |
| <ul> <li>ETL listed for dry and damp locations</li> <li>Weight: 15 lbs (6.8 kgs)</li> </ul>                                                                                                                                                                                                                                                                                                                                                                                                                                                             |                                          |                |                                                              | performance, a                                                                                                                                                       | * Energy Guide Data represents weighted averages of low speed and high speed<br>performance, assuming typical use (excluding light). For more information,<br>visit www.modernfan.com. |                     |                                                                                                                                                     |                                                                                                        |  |