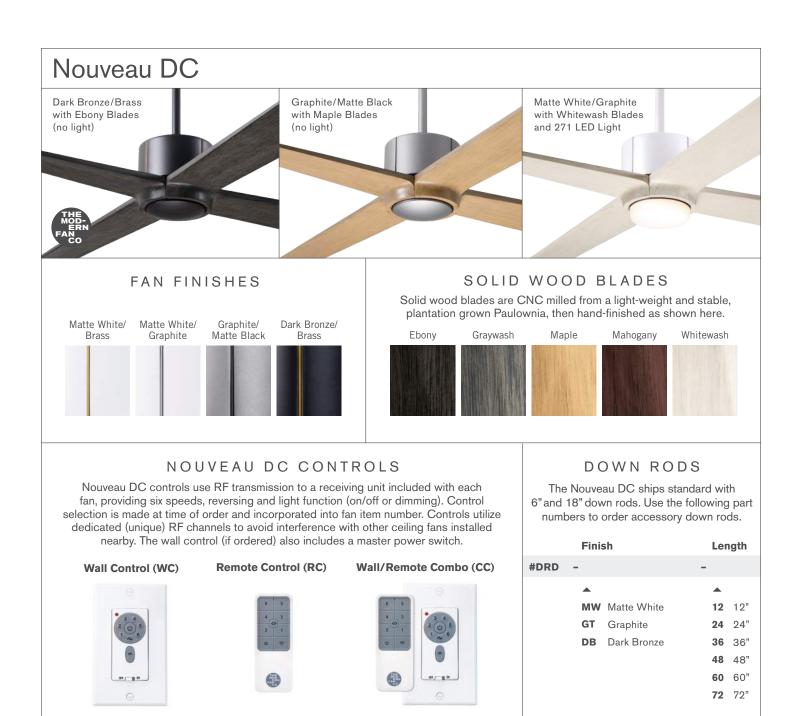

\* The Nouveau DC must use one of the above control options. Third party fan controls are not compatible with this product. The Remote Control (RC) can be used in combination with a standard power switch (on-off) in wall box.

\*\* Wall control unit is designed for operation of a single fan/fan light only. For multiple units on a single switch leg, the remote control option can be used if the fans are within suitable range. Contact Modern Fan customer support with questions or for additional guidance.

\*\*\* To replace lost or damaged control components or to add secondary control to existing control sets (e.g. to add a handset to an existing wall control system), contact Modern Fan Co. customer support for ordering guidance.

## SLOPE ADAPTER

The Nouveau DC will accommodate ceiling slopes up to 20 degrees. The #045 slope adapter can accommodate slopes exceeding 20 degrees and up to 45 degrees.

|      | Finis | sh          |
|------|-------|-------------|
| #045 | -     |             |
|      |       |             |
|      | MW    | Matte White |
|      | GT    | Graphite    |
|      | DB    | Dark Bronze |
|      |       |             |
|      |       |             |