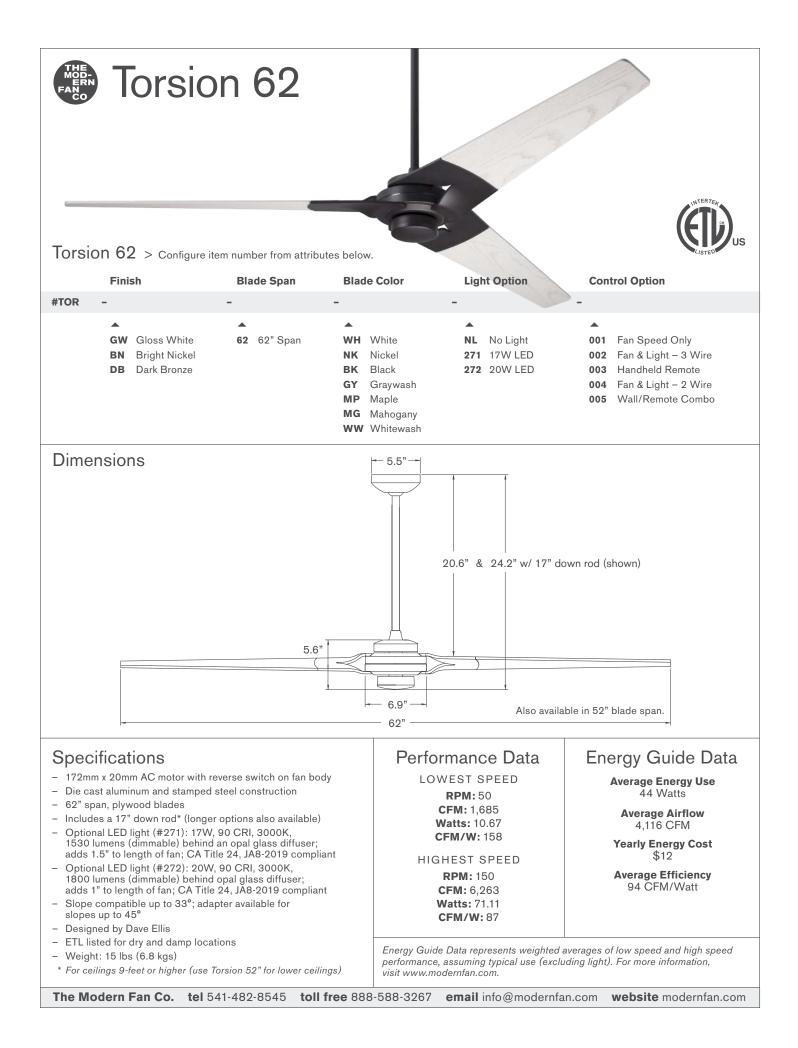

# 0

### #FC-003-LED Handheld Remote RF Control

Designed for independent operation a single AC fan or AC fan with LED light, providing three speeds and full range dimming (or "on/off" switching), using only one circuit (two wires). Includes RF handset, receiver, battery and comes with a wall mounting bracket for handset.



### #FC-005-LED Wall/Remote Combo **RF Control-2 Wire**

Designed for independent operation of a single AC fan or AC fan with LED light, providing three speeds and full range dimming (or "on/ off" switching), using only one circuit (two wires). Includes RF handset, RF wall control (with master power switch), switch plate and receiver.



## RF wall control (with master power switch), switch plate and receiver. #FC-009A / #FC-009B Multi-fan Speed Controls for AC Fan