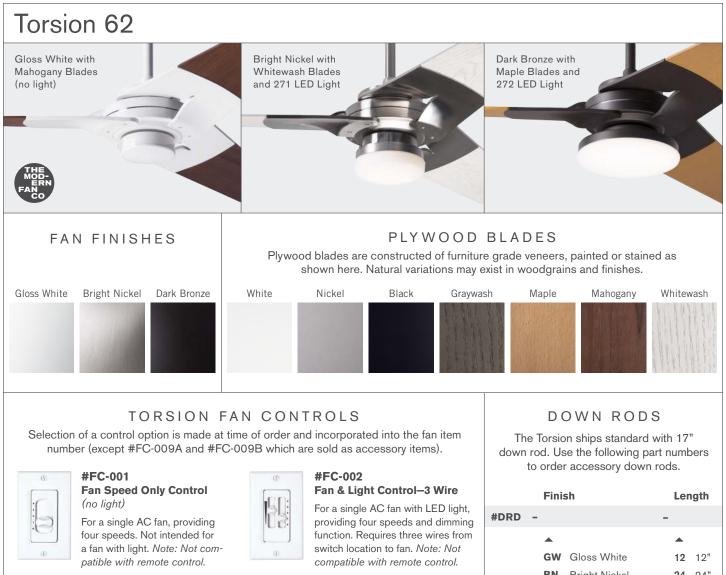

# 0

### #FC-003-LED Handheld Remote RF Control

Designed for independent operation a single AC fan or AC fan with LED light, providing three speeds and full range dimming (or "on/off" switching), using only one circuit (two wires). Includes RF handset, receiver, battery and comes with a wall mounting bracket for handset.



### #FC-005-LED Wall/Remote Combo **RF Control-2 Wire**

Designed for independent operation of a single AC fan or AC fan with LED light, providing three speeds and full range dimming (or "on/ off" switching), using only one circuit (two wires). Includes RF handset, RF wall control (with master power switch), switch plate and receiver.



## RF wall control (with master power switch), switch plate and receiver. #FC-009A / #FC-009B Multi-fan Speed Controls for AC Fans